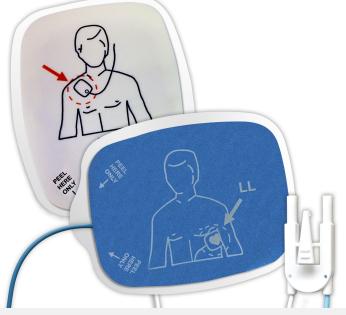

Pair / Pouch Pairs / Case

## **PRODUCT INFORMATION**

**Pad Size** 

**Product Surface Area** 

**Adhesive Area** 

**Conductive Area (2 Pads)** 

**Gel Area** 

**Pad Thickness** 

**Lead Wire Length** 

## **MATERIALS**

**Substrate Material** 

Adhesive

**Gel Characteristics** 

**Conductive Element** 

**Release Liner** 

**Impedance Class** 

Adapter / Connector

**Integrated Lead Wire Jacketing** 

**Integrated Lead Wire Cord** 

# ELECTRICAL PERFORMANCE (ANSI/AAMI EC 12)

Meets or Exceeds IEC 60601-2-4:2010

## **FEATURES**

**MR Compatible** 

X-ray Translucence

## **REGULATORY STATUS**

**CE Marked** 

510K





# **PACKAGING**

**Product Weight** 

Product Packaging Size (L x W)

Case Dimensions - Box (Size)

**Leads Packaged** 

## **BIOCOMPATIBILITY**

ISO 10993

**Latex Free** 

## **ENVIRONMENTAL**

Halogenated Hydrocarbon Content (e.g. PVC)

Phthalate Derivatives Content (e.g. DEHP)

**RoHS Compliant** 

**REACH Compliant** 

# **SHELF LIFE**

**Product Shelf Life** 

**Temperature Storage** 

## **Part Number:**