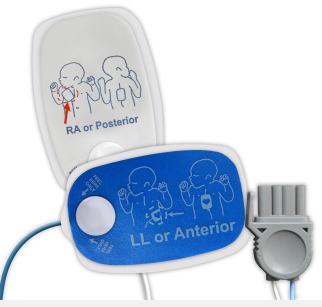

Pair / Pouch Pairs / Case

## **PRODUCT INFORMATION**

**Pad Size** 

**Product Surface Area** 

**Adhesive Area** 

**Conductive Area (2 Pads)** 

**Gel Area** 

**Pad Thickness** 

**Lead Wire Length** 

#### **MATERIALS**

**Substrate Material** 

Adhesive

**Gel Characteristics** 

**Conductive Element** 

**Release Liner** 

**Impedance Class** 

Adapter / Connector

**Integrated Lead Wire Jacketing** 

**Integrated Lead Wire Cord** 

# ELECTRICAL PERFORMANCE (ANSI/AAMI EC 12)

Meets or Exceeds IEC 60601-2-4:2010

## **FEATURES**

**MR Compatible** 

X-ray Translucence

## **REGULATORY STATUS**

**CE Marked** 

510K





# **PACKAGING**

**Product Weight** 

Product Packaging Size (L x W)

Case Dimensions - Box (Size)

**Leads Packaged** 

## **BIOCOMPATIBILITY**

ISO 10993

**Latex Free** 

## **ENVIRONMENTAL**

Halogenated Hydrocarbon Content (e.g. PVC)

Phthalate Derivatives Content (e.g. DEHP)

**RoHS Compliant** 

**REACH Compliant** 

# **SHELF LIFE**

**Product Shelf Life** 

Temperature Storage

## **Part Number:**