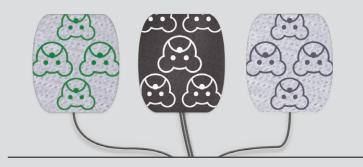

#### LIGHTWEIGHT, DISPOSABLE LEADWIRES

Use on even the tiniest of patients. Disposable leadwires reduce the risk of cross contamination.

#### SOFT & GENTLE HYDROGEL

Provides comfortable contact without the use of harsh acrylic adhesives.

**PRE-WIRED ELECTRODES** Help to reduce motion artifact.