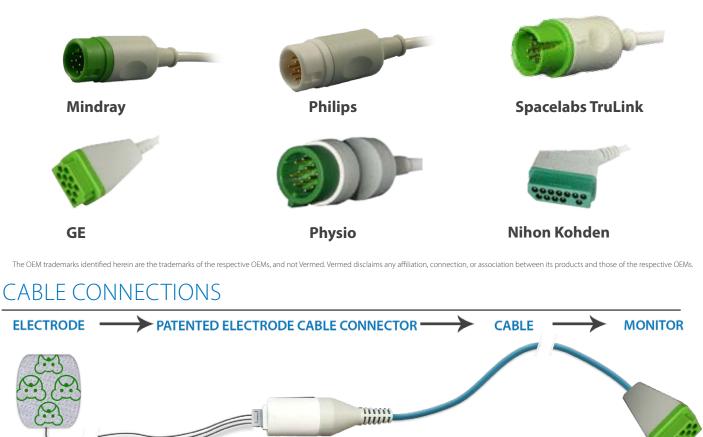

# COMPATIBLE MONITOR CONNECTIONS

Compatible cables include adaptors for Bard, Biosense, Mindray, Datascope, GE Marquette, Philips, Datex, Mennen, Mortara, Nihon Kohden, GE, Getemed, Spacelabs, Siemens, Drager, Schiller, Zoll and more.