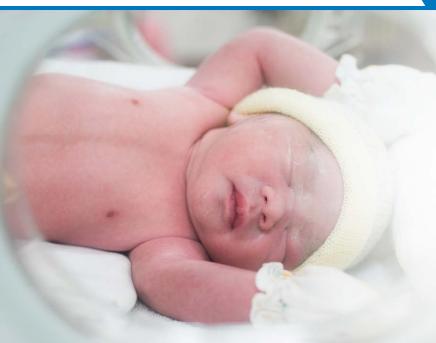

# NICU | PICU

CLARAVUE<sup>®</sup> provides the best-in-class, hygienic solution for simple, accurate and fully radiolucent patient monitoring. CLARAVUE<sup>®</sup> includes pre-wired and pre-positioned disposable electrodes and patented reusable bioactive trunk cables.

### Lightweight, disposable, pre-wired electrodes for the NICU | PICU