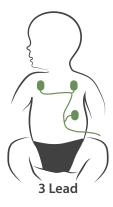

# NICU | PICU

CLARAVUE<sup>®</sup> provides the best-in-class, hygienic solution for simple, accurate and fully radiolucent patient monitoring. CLARAVUE<sup>®</sup> includes pre-wired and pre-positioned disposable electrodes and patented reusable bioactive trunk cables.

### Lightweight, disposable, pre-wired electrodes for the NICU | PICU